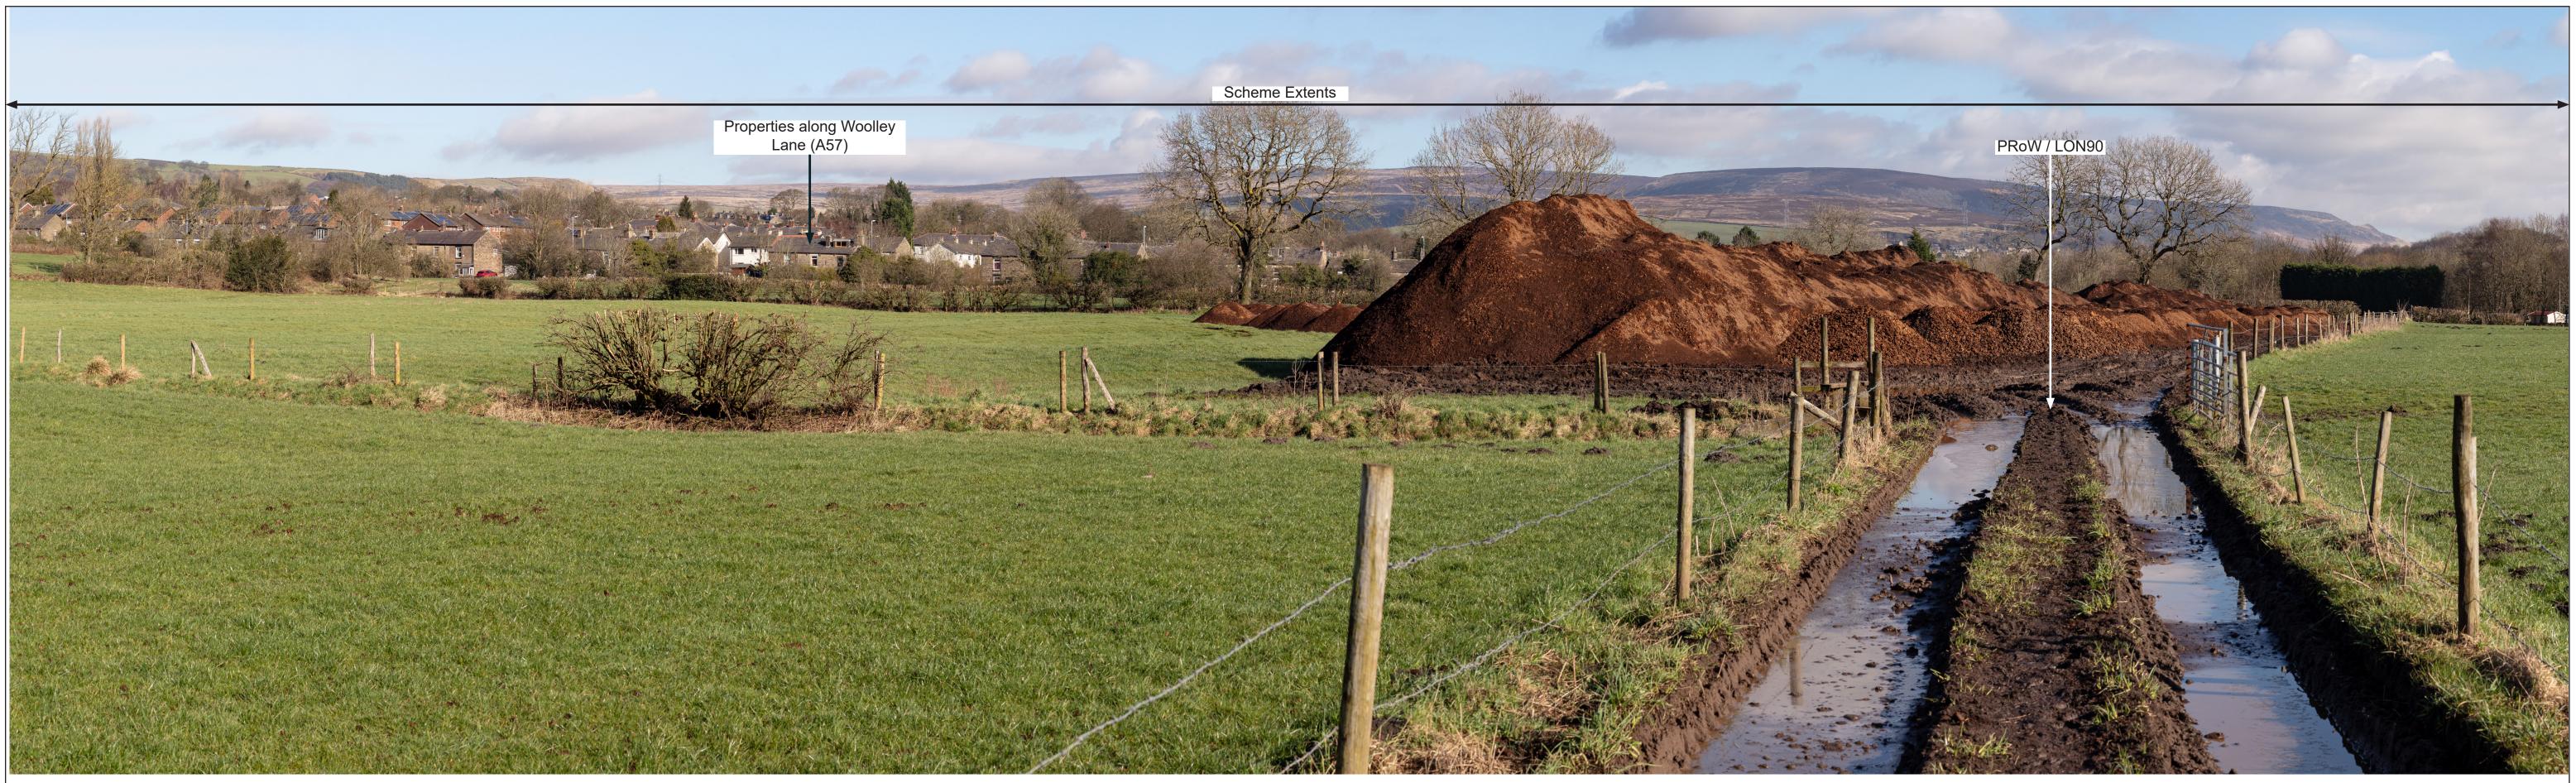

| Camera Height | 1.65m  | Camera / Lens   | Canon 5DS R / 50mm f/1.4 USM | Date taken | 26.02.2021                 |
|---------------|--------|-----------------|------------------------------|------------|----------------------------|
| m AOD         | 33.3m  | Format          | Panorama                     | Time       | 11:00                      |
| Elevation     | 125.41 | Camera position | 400540.3 395516.5            | Conditions | 50% Cloud, Good Visibility |

|                                                                                                                       | 90 degree cylindrical photograph |  | Description | View from     | PRoW LO     | ON/90 & E | therow-G       | oyt Valley       | Way                    | Client |   |
|-----------------------------------------------------------------------------------------------------------------------|----------------------------------|--|-------------|---------------|-------------|-----------|----------------|------------------|------------------------|--------|---|
| Page should be printed at A1 width, A3 height (841 x 297mm) and viewed at a comfortable arm's length (approx. 500mm). |                                  |  | Status      | Revision      | Drawn       | Checked   | Reviewed       | Authorised       | Issue Date             | -      | h |
| Drawing Suitability Status                                                                                            |                                  |  |             | PUBLISH       | ED          |           |                |                  |                        |        | e |
|                                                                                                                       | PUBLISHED                        |  | Status      | Revision<br>0 | Drawn<br>JW | Checked   | Reviewed<br>FM | Authorised<br>PG | Issue Date<br>15/07/20 | -      |   |

| -                                                   |                        | TR010029/APP/ |                     |        |           |        |      |   |
|-----------------------------------------------------|------------------------|---------------|---------------------|--------|-----------|--------|------|---|
| The A57 Link Roads (previously known as Trans       | Project                | Origi         | Vo                  | Volume |           |        |      |   |
| Pennine Upgrade) (the scheme)                       |                        | -             |                     | -      |           | -      |      |   |
| Drawing Title                                       |                        |               | -                   | •      |           | -      |      |   |
| Figure 7.9 - Winter Photograph (day) - Viewpoint 11 | Location               |               |                     | Туре   | Role      | Number |      |   |
|                                                     | <sup>Original</sup> A1 | Scale: N/A    | Project<br>Ref. No: |        | Sheet: 24 | of 39  | Rev: | 0 |