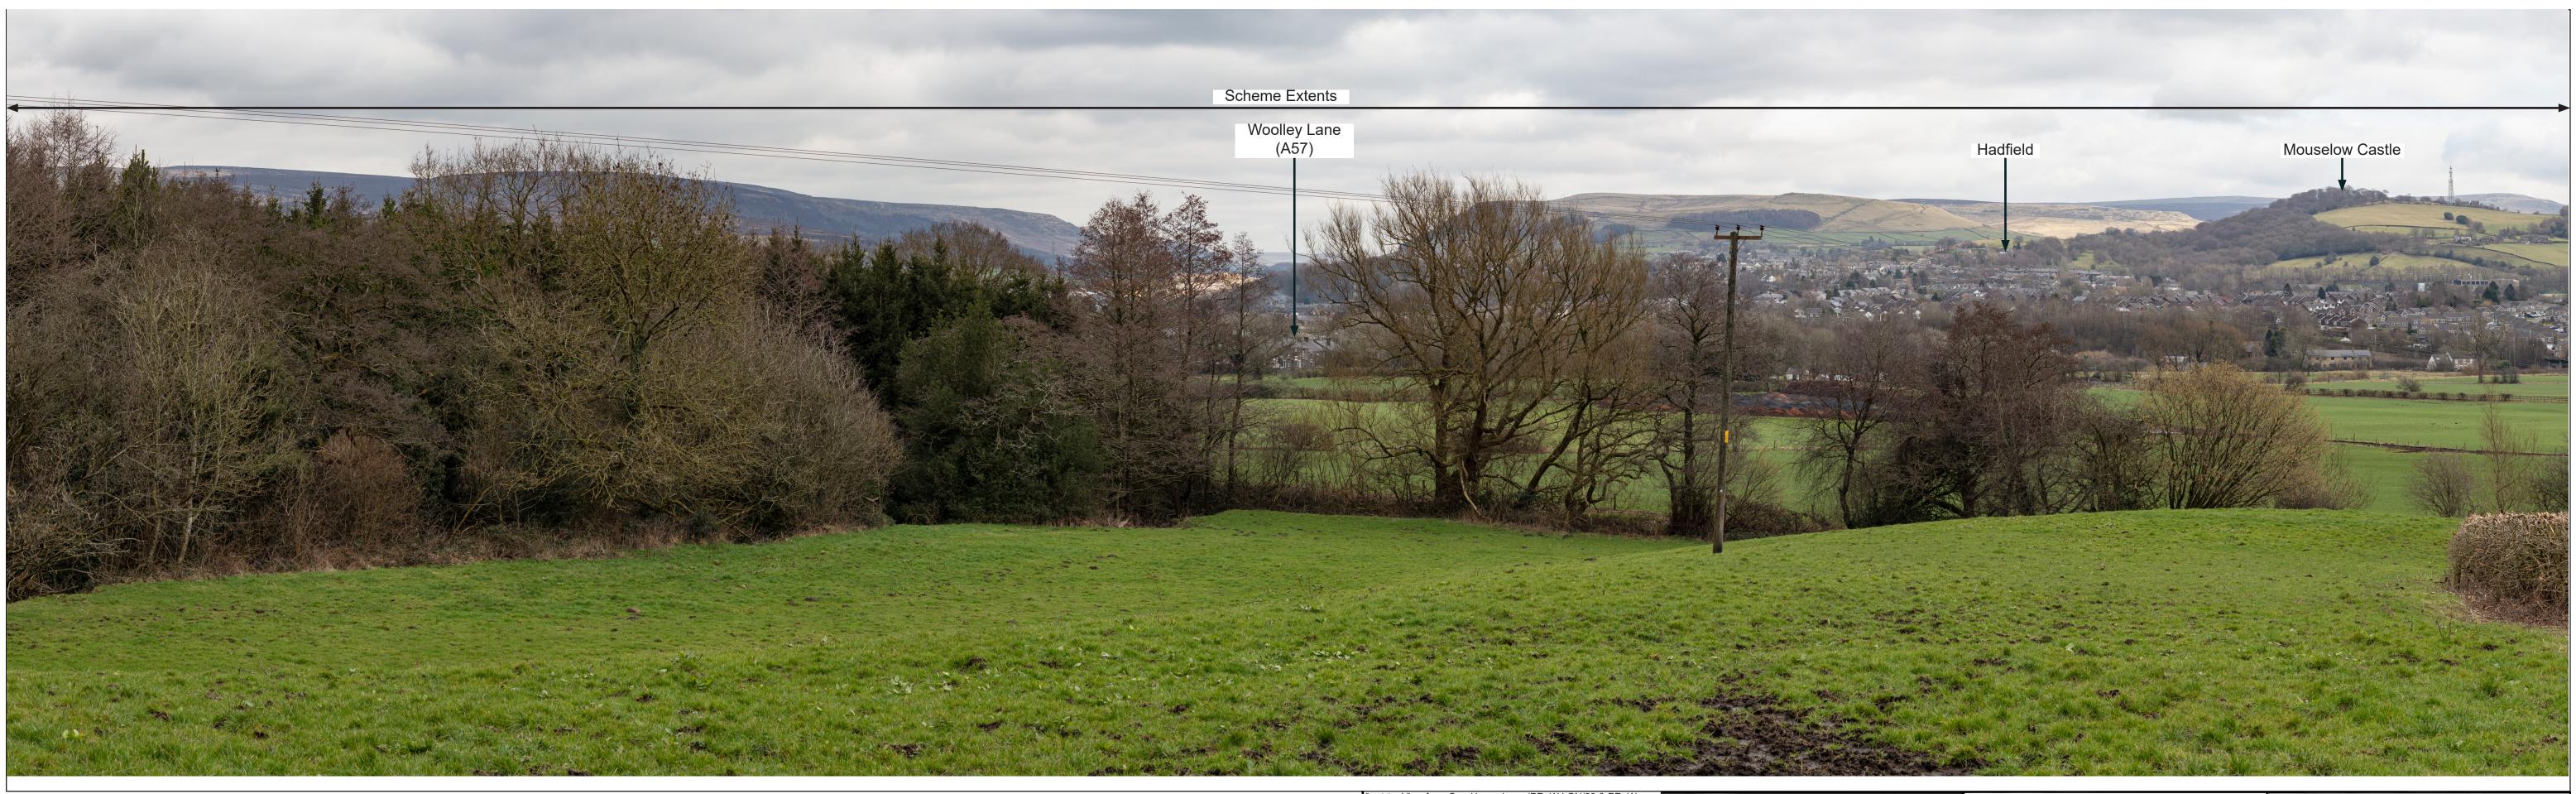

| Camera Height | 1.65m  | Camera / Lens   | Canon 5DS R / 50mm f/1.4 USM | Date taken | 26.02.2021                 |
|---------------|--------|-----------------|------------------------------|------------|----------------------------|
| m AOD         | 33.3m  | Format          | Panorama                     | Time       | 13:38                      |
| Elevation     | 141.26 | Camera position | 400264.41 395524.82          | Conditions | 50% Cloud, Good Visibility |

| 90 degree cylindrical photograph<br>Page should be printed at A1 width, A3 height (841 x 297mm) and<br>viewed at a comfortable arm's length (approx. 500mm). |             | View from<br>LON/92 ju<br>Revision |             |         |                |                  | RoW<br>Issue Date |
|--------------------------------------------------------------------------------------------------------------------------------------------------------------|-------------|------------------------------------|-------------|---------|----------------|------------------|-------------------|
| Drawing Suitability Status                                                                                                                                   | Description | PUBLISHE                           | ĒD          |         |                |                  |                   |
| PUBLISHED                                                                                                                                                    | Status      | Revision<br>0                      | Drawn<br>JW | Checked | Reviewed<br>FM | Authorised<br>PG | Issue Date        |

| Project Title<br>The A57 Link Roads (previously known as Trans<br>Pennine Upgrade) (the scheme) |                        | TR010   | TR010029/APP/6.2 |                     |      |        |          |      |   |
|-------------------------------------------------------------------------------------------------|------------------------|---------|------------------|---------------------|------|--------|----------|------|---|
|                                                                                                 |                        | Project |                  | OrlgInator          |      | Volume |          |      |   |
|                                                                                                 |                        |         | -                |                     | -    |        | -        |      |   |
| Drawing Title                                                                                   |                        |         |                  |                     | -    | -      | -        |      |   |
| Figure 7.9 - Winter Photograph (day) - Viewpoint 9                                              | Location               |         |                  |                     | Туре | Role   | Number   |      |   |
| (Sheet 22 of 42)                                                                                | <sup>Original</sup> A1 | Scale:  |                  | Project<br>Ref. No: |      | Sheet: | 22 of 39 | Rev: | 0 |