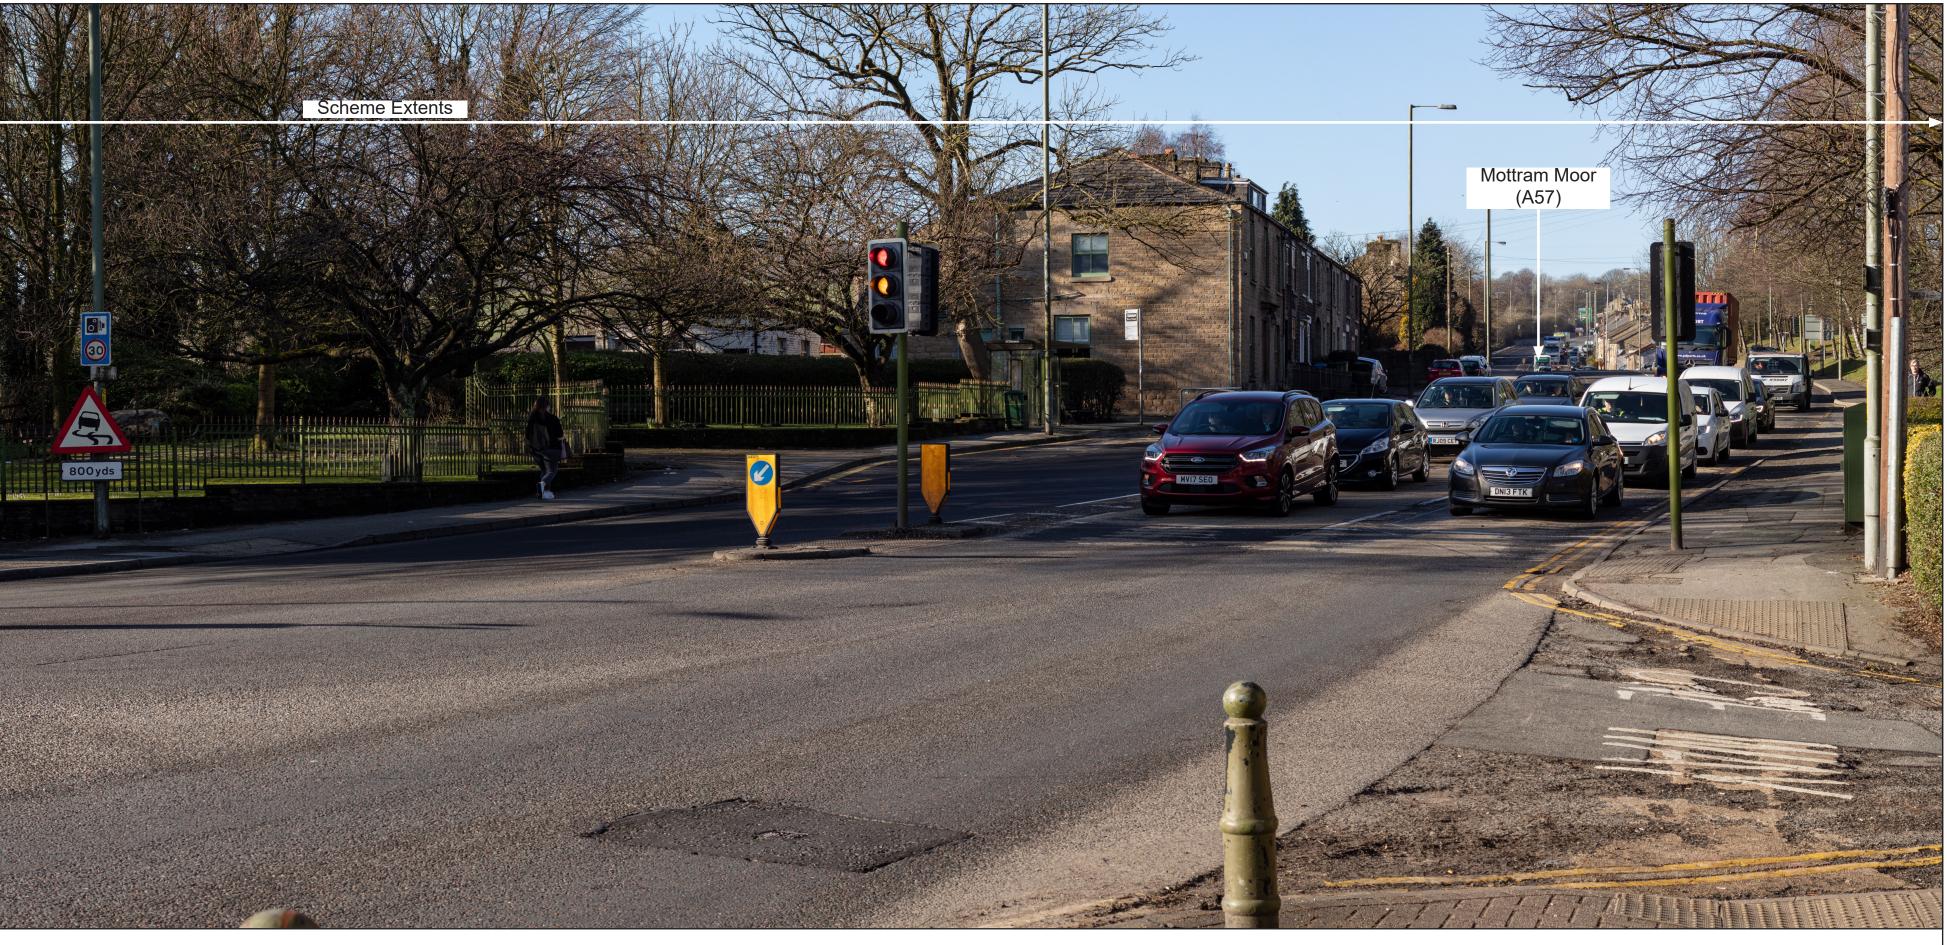

| Woolley Lane   (A57) |  |  |
|----------------------|--|--|
|                      |  |  |
|                      |  |  |
|                      |  |  |
|                      |  |  |

| Camera Height | 1.65m  | Camera / Lens   | Canon 5DS R / 50mm f/1.4 USM | Date taken | 26.02.2021                 |
|---------------|--------|-----------------|------------------------------|------------|----------------------------|
| m AOD         | 33.3m  | Format          | Panorama                     | Time       | 10:04                      |
| Elevation     | 142.89 | Camera position | 400351.35 396022.55          | Conditions | 50% Cloud, Good Visibility |

| 90 degree cylindrical photograph                                                                                             | Description | View from<br>Inn Public |       | ram Moor | (A57) adja | acent to T | he Gun     |
|------------------------------------------------------------------------------------------------------------------------------|-------------|-------------------------|-------|----------|------------|------------|------------|
| Page should be printed at A1 width, A3 height (841 x 297mm)<br><i>v</i> iewed at a comfortable arm's length (approx. 500mm). | and Status  | Revision                | Drawn | Checked  | Reviewed   | Authorised | Issue Date |
|                                                                                                                              | Description | PUBLISH                 | ED    |          |            |            |            |
| Drawing Suitability Status                                                                                                   |             |                         |       |          |            |            |            |
| PUBLISHED                                                                                                                    | Status      | Revision                | Drawn | Checked  | Reviewed   | Authorised | Issue Date |

| Project Title<br>The A57 Link Roads (previously known as Trans<br>Pennine Upgrade) (the scheme) | Drawing Number<br>Project |        |     |                     | Volume<br>_ |           |         |      |   |
|-------------------------------------------------------------------------------------------------|---------------------------|--------|-----|---------------------|-------------|-----------|---------|------|---|
| Drawing Title                                                                                   |                           |        |     |                     | -           | - •       | -       |      |   |
| Figure 7.9 - Winter Photograph (day) - Viewpoint 10                                             | Location                  |        |     |                     | Туре        | Role      | Number  |      |   |
| (Sheet 23 of 42)                                                                                | Original A1               | Scale: | N/A | Project<br>Ref. No: |             | Sheet: 23 | 3 of 38 | Rev: | 0 |